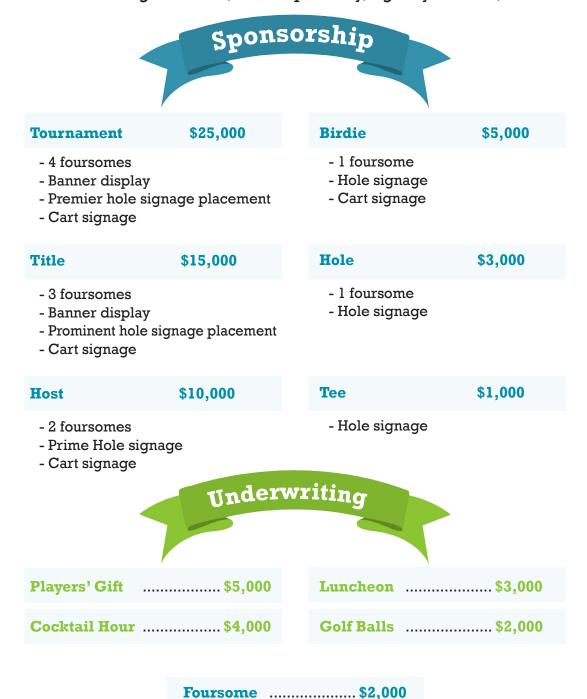

# All sponsorship & underwriting levels include:

Listing in event marketing collateral, related publicity, Agency website, and annual report

| Name                                                                                 |                       |      |                       |             |                     |
|--------------------------------------------------------------------------------------|-----------------------|------|-----------------------|-------------|---------------------|
| E-mail                                                                               |                       |      |                       |             |                     |
| Company Name (if applicable)                                                         |                       |      |                       |             |                     |
| Title (if applicable)                                                                |                       |      |                       |             |                     |
| Mailing Address                                                                      |                       |      |                       |             |                     |
| City                                                                                 | State Zi <sub>1</sub> |      |                       |             |                     |
| Phone                                                                                | Fax                   |      |                       |             |                     |
| Authorized Signature                                                                 |                       |      |                       |             |                     |
|                                                                                      |                       |      |                       |             |                     |
| Support Opportunities                                                                |                       |      |                       |             |                     |
| Tournament Sponsor                                                                   | \$25,000              |      | Players' Gift Sp      | oonsor      | \$5,000             |
| Title Sponsor                                                                        | \$15,000              |      | Cocktail Hour Sponsor |             | \$4,000             |
| Host Sponsor                                                                         | \$10,000              |      | Luncheon Sponsor      |             | \$3,000             |
| Birdie Sponsor                                                                       | \$5,000               |      | Golf Balls Sponsor    |             | \$2,000             |
| Hole Sponsor                                                                         | \$3,000               |      |                       |             |                     |
| Tee Sponsor                                                                          | \$1,000               |      | Foursome              |             | \$2,000             |
|                                                                                      |                       |      |                       |             |                     |
| Payment Information                                                                  |                       |      |                       |             |                     |
| Please check one of the following:                                                   |                       |      |                       |             |                     |
| Check enclosed (payable to Family & Children's Agency) for total amount in agreement |                       |      |                       |             |                     |
| Bill me                                                                              |                       |      |                       |             |                     |
| Charge total amount in agreement to credit card:                                     |                       |      |                       |             |                     |
| Cardholder's Name                                                                    |                       |      |                       | Sca         | an QR code or visit |
| Card Number                                                                          |                       | CVV# |                       |             | .ly/FCAGolf2023     |
| Signature                                                                            | Expiration Date       |      |                       | DESCRIPTION | register online     |